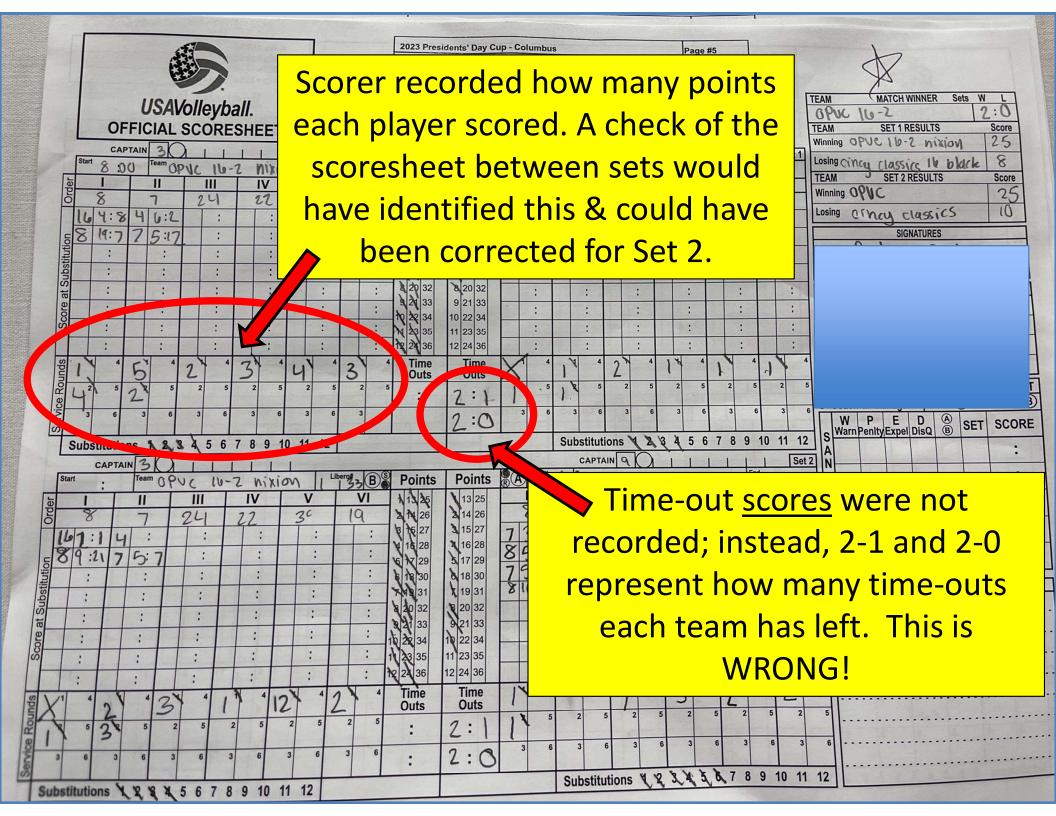

## **Referee Tips: Scoresheet Review**

|                                                                     | 2023 Presidents' Day Cup - Columbu                                                                                                                                                                                                                                                                                                                                                                                                                                                                                                                                                                                                                            | s Page #16                              |                                                                                                                    |
|---------------------------------------------------------------------|---------------------------------------------------------------------------------------------------------------------------------------------------------------------------------------------------------------------------------------------------------------------------------------------------------------------------------------------------------------------------------------------------------------------------------------------------------------------------------------------------------------------------------------------------------------------------------------------------------------------------------------------------------------|-----------------------------------------|--------------------------------------------------------------------------------------------------------------------|
| Match results bo                                                    | x must be filled o                                                                                                                                                                                                                                                                                                                                                                                                                                                                                                                                                                                                                                            | Dut! Best of Sode: 50323                | TEAM MATCH WINNER Sets W L                                                                                         |
|                                                                     | IGNITE SED AMERICAN (OV)                                                                                                                                                                                                                                                                                                                                                                                                                                                                                                                                                                                                                                      | (VO) 1-21 1251                          | TEAM SET 1 RESULTS Server<br>Winning SCA 1175 SECURI 25                                                            |
| Star 77:50 Team FGNITE RED                                          | V VI datad data                                                                                                                                                                                                                                                                                                                                                                                                                                                                                                                                                                                                                                               |                                         | Set1<br>Losing B FIRST 15 14<br>TEAM SET 2 RESULTS Score                                                           |
| 8 15 8 3 25 2<br>: : : : : : : : : : : : : : : : : : :              | 111120 1111120                                                                                                                                                                                                                                                                                                                                                                                                                                                                                                                                                                                                                                                | II III IV V<br>1 ce 1 5 19 14 c         | VI Winning B FIRST 15 25<br>Losing IGNITE RED.A 21                                                                 |
| 5 : : 3 21:11 : 21                                                  | 5:0 : 5 18 28 16 28 :<br>9:10 : 5 18 29 5 17 29 :<br>9:10 : 5 18 20 5 17 29 :                                                                                                                                                                                                                                                                                                                                                                                                                                                                                                                                                                                 |                                         | SIGNATURES                                                                                                         |
|                                                                     |                                                                                                                                                                                                                                                                                                                                                                                                                                                                                                                                                                                                                                                               |                                         |                                                                                                                    |
|                                                                     | :     :     :     :     :     :     :     :     :     :     :     :     :     :     :     :     :     :     :     :     :     :     :     :     :     :     :     :     :     :     :     :     :     :     :     :     :     :     :     :     :     :     :     :     :     :     :     :     :     :     :     :     :     :     :     :     :     :     :     :     :     :     :     :     :     :     :     :     :     :     :     :     :     :     :     :     :     :     :     :     :     :     :     :     :     :     :     :     :     :     :     :     :     :     :     :     :     :     :     :     :     :     :     :     :     :     : |                                         |                                                                                                                    |
|                                                                     | :     :     :     :     :     :     :     :     :     :     :     :     :     :     :     :     :     :     :     :     :     :     :     :     :     :     :     :     :     :     :     :     :     :     :     :     :     :     :     :     :     :     :     :     :     :     :     :     :     :     :     :     :     :     :     :     :     :     :     :     :     :     :     :     :     :     :     :     :     :     :     :     :     :     :     :     :     :     :     :     :     :     :     :     :     :     :     :     :     :     :     :     :     :     :     :     :     :     :     :     :     :     :     :     :     :     : |                                         |                                                                                                                    |
| 8 18 5 21 5 22 5 24 5 25                                            | $5$ $2$ $5$ $12 \cdot 7$ $10^{2}$ $5$ $10^{2}$ $5$                                                                                                                                                                                                                                                                                                                                                                                                                                                                                                                                                                                                            | 2 4 6 7                                 | 2 5 D=Delay A=Asst Coach IMPROPER REQUEST<br>#=Player T=Trainer                                                    |
|                                                                     | $\begin{array}{c ccccccccccccccccccccccccccccccccccc$                                                                                                                                                                                                                                                                                                                                                                                                                                                                                                                                                                                                         | 3 6 3 6 3 6 3 6                         | 3 6   B C=Coach M=Manager   C=Coach M=Manager TEAM (A) : TEAM (B)   W P E   Q 11 12   S Warn Penity Expel DisQ (B) |
| Substitutions X X & 4 5 6 7 8 9 10 11                               | 12                                                                                                                                                                                                                                                                                                                                                                                                                                                                                                                                                                                                                                                            | Substitutions 1 2 3 4 5 6 7 8 9 1       |                                                                                                                    |
|                                                                     | Libera#                                                                                                                                                                                                                                                                                                                                                                                                                                                                                                                                                                                                                                                       |                                         |                                                                                                                    |
| Start 08:15 TEAM IGNITE RED                                         | It Be Points Points A 3                                                                                                                                                                                                                                                                                                                                                                                                                                                                                                                                                                                                                                       | X I B-FIRST IS-1 Eng                    |                                                                                                                    |
| 8 Sc 3 25 14 27                                                     | a 15 21/25 214 70 11                                                                                                                                                                                                                                                                                                                                                                                                                                                                                                                                                                                                                                          | 140 15 13 19                            |                                                                                                                    |
| 1 : 18 1 : 1 : 12                                                   | 8 16 27 21 20 27                                                                                                                                                                                                                                                                                                                                                                                                                                                                                                                                                                                                                                              | : : : : : : : :                         |                                                                                                                    |
| 5 : 3 13:10 : 14 ª :10                                              |                                                                                                                                                                                                                                                                                                                                                                                                                                                                                                                                                                                                                                                               | : : : : : : : : : : : : : : : : : : : : |                                                                                                                    |
|                                                                     |                                                                                                                                                                                                                                                                                                                                                                                                                                                                                                                                                                                                                                                               | : : : : : : : : : : : : : : : : : : : : | 150801_SS2up, 08/01/2015, Copyright 2015, USA Volleyball, pati.rolf@usav.org                                       |
|                                                                     | : 71831 71831 :                                                                                                                                                                                                                                                                                                                                                                                                                                                                                                                                                                                                                                               | : : : : : : : : : : : : : : : : : : : : | : REMARKS                                                                                                          |
| : : : : : : : : : : : : : : : : : : :                               | : 8 20 32 8 20 32 :                                                                                                                                                                                                                                                                                                                                                                                                                                                                                                                                                                                                                                           | : : Le 19:17 :                          | :                                                                                                                  |
|                                                                     | · 18 22 34 18 22 34 · · ·                                                                                                                                                                                                                                                                                                                                                                                                                                                                                                                                                                                                                                     | : : 1324:21 :                           | :                                                                                                                  |
| δ <mark>ο : : : : :</mark> :                                        | 1 25 35 11 28 35                                                                                                                                                                                                                                                                                                                                                                                                                                                                                                                                                                                                                                              |                                         | 3                                                                                                                  |
|                                                                     | : 12 24 36 12 24 36 :                                                                                                                                                                                                                                                                                                                                                                                                                                                                                                                                                                                                                                         |                                         | /                                                                                                                  |
| 80 4 4 4 4 4 4 4 7 4 7 4<br>8 8 9 9 9 9 9 9 9 9 9 9 9 9 9 9 9 9 9 9 | 4 0 4 Time Time Outs X 4                                                                                                                                                                                                                                                                                                                                                                                                                                                                                                                                                                                                                                      | 1 2 10 17                               |                                                                                                                    |
| 3 14 19 20                                                          | 121 19:22 14:12 10                                                                                                                                                                                                                                                                                                                                                                                                                                                                                                                                                                                                                                            | 18 19 22                                | 234                                                                                                                |
|                                                                     | 6 3 6 : 24:22 W <sup>3</sup> 6                                                                                                                                                                                                                                                                                                                                                                                                                                                                                                                                                                                                                                | 25)                                     |                                                                                                                    |
| Substitutions X X X X X 4 5 6 7 8 9 10 11 12                        |                                                                                                                                                                                                                                                                                                                                                                                                                                                                                                                                                                                                                                                               | Substitutions 1 2 3 4 5 6 7 8 9         | 0 10 11 12                                                                                                         |