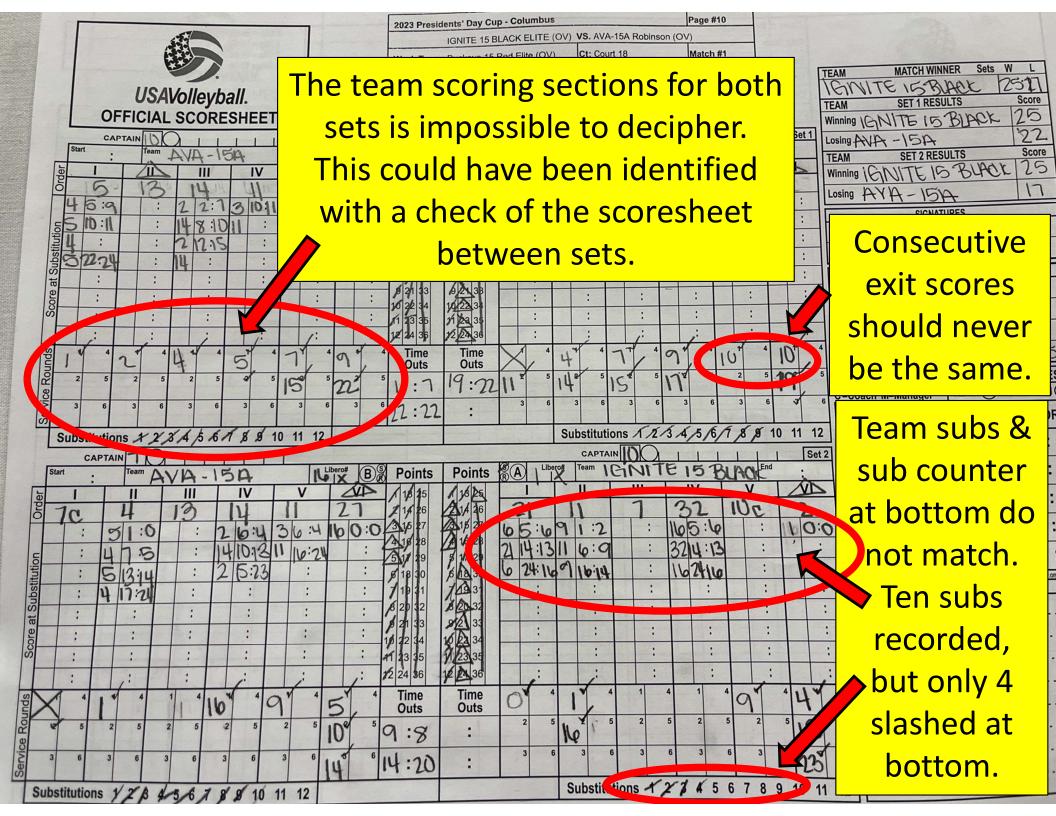

## **Referee Tips: Scoresheet Review**

|                                                                     | 2023 Presidents' Day Cup - Columbu                                                                                                                                                                                                                                                                                                                                                                                                                                                                                                                                                                                                                            | s Page #16                              |                                                                                                                    |
|---------------------------------------------------------------------|---------------------------------------------------------------------------------------------------------------------------------------------------------------------------------------------------------------------------------------------------------------------------------------------------------------------------------------------------------------------------------------------------------------------------------------------------------------------------------------------------------------------------------------------------------------------------------------------------------------------------------------------------------------|-----------------------------------------|--------------------------------------------------------------------------------------------------------------------|
| Match results bo                                                    | x must be filled o                                                                                                                                                                                                                                                                                                                                                                                                                                                                                                                                                                                                                                            | Dut! Best of Sode: 50323                | TEAM MATCH WINNER Sets W L                                                                                         |
|                                                                     | IGNITE SED AMERICAN (OV)                                                                                                                                                                                                                                                                                                                                                                                                                                                                                                                                                                                                                                      | (VO) 1-21 1251                          | TEAM SET 1 RESULTS Server<br>Winning SCA 1175 SECURI 25                                                            |
| Star 77:50 Team FGNITE RED                                          | V VI datad data                                                                                                                                                                                                                                                                                                                                                                                                                                                                                                                                                                                                                                               |                                         | Set1<br>Losing B FIRST 15 14<br>TEAM SET 2 RESULTS Score                                                           |
| 8 15 8 3 25 2<br>: : : : : : : : : : : : : : : : : : :              | 111120 1111120                                                                                                                                                                                                                                                                                                                                                                                                                                                                                                                                                                                                                                                | II III IV V<br>1 ce 1 5 19 14 c         | VI Winning B FIRST 15 25<br>Losing IGNITE RED.A 21                                                                 |
| 5 : : 3 21:11 : 21                                                  | 5:0 : 5 18 28 16 28 :<br>9:10 : 5 18 29 5 17 29 :<br>9:10 : 5 18 20 5 17 29 :                                                                                                                                                                                                                                                                                                                                                                                                                                                                                                                                                                                 |                                         | SIGNATURES                                                                                                         |
|                                                                     |                                                                                                                                                                                                                                                                                                                                                                                                                                                                                                                                                                                                                                                               |                                         |                                                                                                                    |
|                                                                     | :     :     :     :     :     :     :     :     :     :     :     :     :     :     :     :     :     :     :     :     :     :     :     :     :     :     :     :     :     :     :     :     :     :     :     :     :     :     :     :     :     :     :     :     :     :     :     :     :     :     :     :     :     :     :     :     :     :     :     :     :     :     :     :     :     :     :     :     :     :     :     :     :     :     :     :     :     :     :     :     :     :     :     :     :     :     :     :     :     :     :     :     :     :     :     :     :     :     :     :     :     :     :     :     :     :     : |                                         |                                                                                                                    |
|                                                                     | :     :     :     :     :     :     :     :     :     :     :     :     :     :     :     :     :     :     :     :     :     :     :     :     :     :     :     :     :     :     :     :     :     :     :     :     :     :     :     :     :     :     :     :     :     :     :     :     :     :     :     :     :     :     :     :     :     :     :     :     :     :     :     :     :     :     :     :     :     :     :     :     :     :     :     :     :     :     :     :     :     :     :     :     :     :     :     :     :     :     :     :     :     :     :     :     :     :     :     :     :     :     :     :     :     :     : |                                         |                                                                                                                    |
| 8 18 5 21 5 22 5 24 5 25                                            | $5$ $2$ $5$ $12 \cdot 7$ $10^{2}$ $5$ $10^{2}$ $5$                                                                                                                                                                                                                                                                                                                                                                                                                                                                                                                                                                                                            | 2 4 6 7                                 | 2 5 D=Delay A=Asst Coach IMPROPER REQUEST<br>#=Player T=Trainer                                                    |
|                                                                     | $\begin{array}{c ccccccccccccccccccccccccccccccccccc$                                                                                                                                                                                                                                                                                                                                                                                                                                                                                                                                                                                                         | 3 6 3 6 3 6 3 6                         | 3 6   B C=Coach M=Manager   C=Coach M=Manager TEAM (A) : TEAM (B)   W P E   Q 11 12   S Warn Penity Expel DisQ (B) |
| Substitutions X X & 4 5 6 7 8 9 10 11                               | 12                                                                                                                                                                                                                                                                                                                                                                                                                                                                                                                                                                                                                                                            | Substitutions 1 2 3 4 5 6 7 8 9 1       |                                                                                                                    |
|                                                                     | Libera#                                                                                                                                                                                                                                                                                                                                                                                                                                                                                                                                                                                                                                                       |                                         |                                                                                                                    |
| Start 08:15 TEAM IGNITE RED                                         | It Be Points Points A 3                                                                                                                                                                                                                                                                                                                                                                                                                                                                                                                                                                                                                                       | X I B-FIRST IS-1 Eng                    |                                                                                                                    |
| 8 Sc 3 25 14 27                                                     | a 15 21/25 214 70 11                                                                                                                                                                                                                                                                                                                                                                                                                                                                                                                                                                                                                                          | 140 15 13 19                            |                                                                                                                    |
| 1 : 18 1 : 1 : 12                                                   | 8 16 27 21 20 27                                                                                                                                                                                                                                                                                                                                                                                                                                                                                                                                                                                                                                              | : : : : : : : :                         |                                                                                                                    |
| 5 : 3 13:10 : 14 ª :10                                              |                                                                                                                                                                                                                                                                                                                                                                                                                                                                                                                                                                                                                                                               | : : : : : : : : : : : : : : : : : : : : |                                                                                                                    |
|                                                                     |                                                                                                                                                                                                                                                                                                                                                                                                                                                                                                                                                                                                                                                               | : : : : : : : : : : : : : : : : : : : : | 150801_SS2up, 08/01/2015, Copyright 2015, USA Volleyball, pati.rolf@usav.org                                       |
|                                                                     | : 71831 71831 :                                                                                                                                                                                                                                                                                                                                                                                                                                                                                                                                                                                                                                               | : : : : : : : : : : : : : : : : : : : : | : REMARKS                                                                                                          |
| : : : : : : : : : : : : : : : : : : :                               | : 8 20 32 8 20 32 :                                                                                                                                                                                                                                                                                                                                                                                                                                                                                                                                                                                                                                           | : : Le 19:17 :                          | :                                                                                                                  |
|                                                                     | · 18 22 34 18 22 34 · · ·                                                                                                                                                                                                                                                                                                                                                                                                                                                                                                                                                                                                                                     | : : 1324:21 :                           | :                                                                                                                  |
| δ <mark>ο : : : : :</mark> :                                        | 1 25 35 11 28 35                                                                                                                                                                                                                                                                                                                                                                                                                                                                                                                                                                                                                                              |                                         | 3                                                                                                                  |
|                                                                     | : 12 24 36 12 24 36 :                                                                                                                                                                                                                                                                                                                                                                                                                                                                                                                                                                                                                                         |                                         | /                                                                                                                  |
| 80 4 4 4 4 4 4 4 7 4 7 4<br>8 8 9 9 9 9 9 9 9 9 9 9 9 9 9 9 9 9 9 9 | 4 0 4 Time Time Outs X 4                                                                                                                                                                                                                                                                                                                                                                                                                                                                                                                                                                                                                                      | 1 2 10 17                               |                                                                                                                    |
| 3 14 19 20                                                          | 121 19:22 14:12 10                                                                                                                                                                                                                                                                                                                                                                                                                                                                                                                                                                                                                                            | 18 19 22                                | 234                                                                                                                |
|                                                                     | 6 3 6 : 24:22 W <sup>3</sup> 6                                                                                                                                                                                                                                                                                                                                                                                                                                                                                                                                                                                                                                | 25)                                     |                                                                                                                    |
| Substitutions X X X X X 4 5 6 7 8 9 10 11 12                        |                                                                                                                                                                                                                                                                                                                                                                                                                                                                                                                                                                                                                                                               | Substitutions 1 2 3 4 5 6 7 8 9         | 0 10 11 12                                                                                                         |